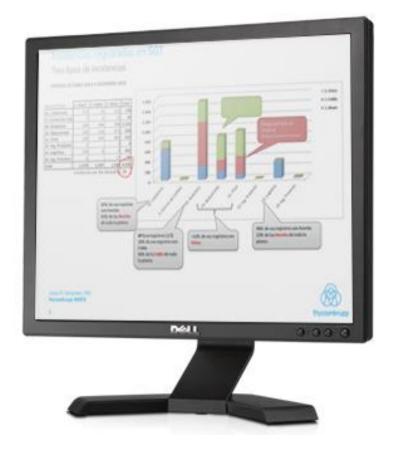

#### tkN 4.0 – Working

Information analytics and intelligence: Pentaho B.I.

#### "Open Source" solution for online dashboard and K.P.I.