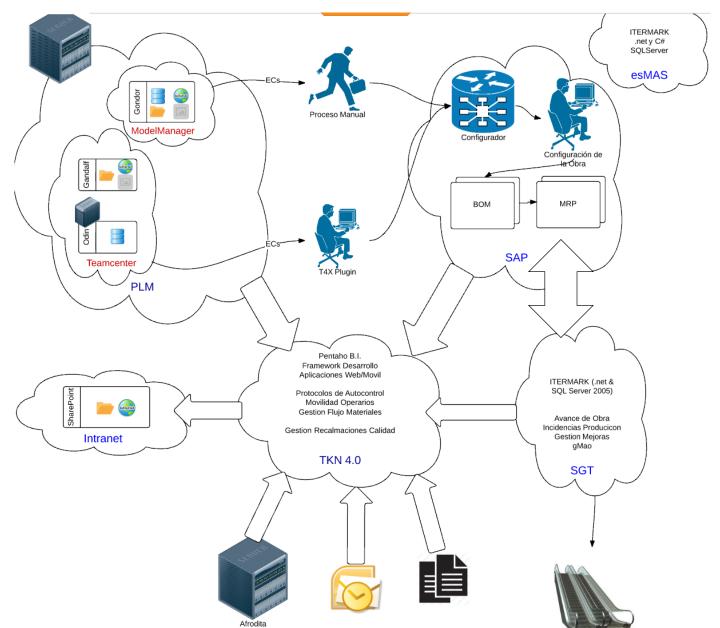

### Digital process: Information flow – the starting point

#### tkN 4.0 – Already done

#### Business processes already implemented

In order to ease information recording and data collection, we also improved and upgraded **SGT Terminals** as a part of the project